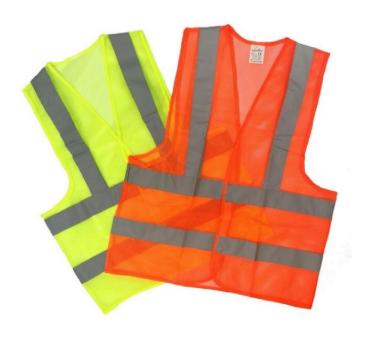

## **Description**

Safety Vest is made of a 100% Polyester high-visibility mesh material. Two vertical 2" reflective tape run front to back over the shoulders and two horizontal runs across the waist.

#### **Key Features:**

Fluorescent polyester High quality Velcro closure High Light 2" reflective tape Conforms to EN ISO 20471:2003

## **Materials**

| Vest         | 100% Polyester Mesh, 60gsm                   |  |  |
|--------------|----------------------------------------------|--|--|
| Reflector    | High Light Reflective Tape, Silver Fabric 2" |  |  |
| Closure      | High Quality Velco                           |  |  |
| Colors       | Fluorescent Green & Orange                   |  |  |
| Size M - 5XL |                                              |  |  |